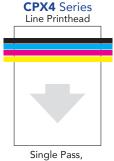

## **Outstanding Speed**

 Line printhead architecture enables Industry-leading print speed of up to 11.8 ips

Single Pass, Only Paper Moves, Printhead is Fixed.

Both Printhead and Paper Moves.