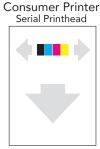

## **Outstanding Speed**

 Line printhead architecture enables Industry-leading print speed of up to 11.8 ips

Single Pass, Only Paper Moves, Printhead is Fixed.

Both Printhead and Paper Moves.