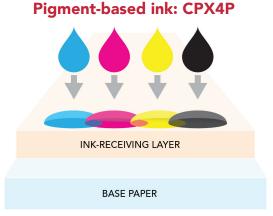

## What is the Right Ink Type for Your Application?

- -VS-
- Dye-based ink: CPX4D

  INK-RECEIVING LAYER

  BASE PAPER

- Powdery substances not dissolved in liquid
- More UV-resistant and fade-resistant
- Best fit for applications demanding longevity and long-term durability