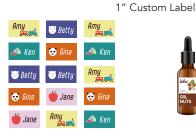

- Improve business process and workflows with organized color coding

## No More Waste/Cost

- Reduce the cost of overprinting, inventory, and waste
- Eliminate pre-printed label stock holding cost

### **Great Versatility**

- Variable data printing enables customized styles and a personal touch
- Easily meet a variety of label needs in market sectors

## **Key Features & Highlights**



## **Outstanding Speed**

 Line printhead architecture enables Industry-leading print speed of up to 11.8 ips



Single Pass, Only Paper Moves, Printhead is Fixed.



Both Printhead and Paper Moves.



## **Extreme Flexibility**

- The adjustable media is capable of printing small labels 25.4 mm (width) x 6 mm (length)
- Variable data capability to support custom label designs in house and in less time



Name Sticker Esse



Essence Oil Bottle Label



## **Comprehensive Service**

- TSC Color Management Program -Color Matching, allows for colors that are clear and accurate
- All-in-one Warranty Program, Cost Calculation Service and Built-in Bartender UltraLite software included





## **Exceptional Quality**

- Excellent resolution of 1200 x 1200 dpi in vivid color, crisp image and sharp text
- High quality ink sustains its performance properly over time



#### **Absolute Cost-Effectiveness**

- Digital label printing save more money, without waste and obsolescence
- High yield ink cartridges mean fewer change outs



## **Industy Compliance**

 Capable of delivering GHS-Compliant label and fulfill industry requirements with water, fade, abrasion, and smudge resistant for long-term du