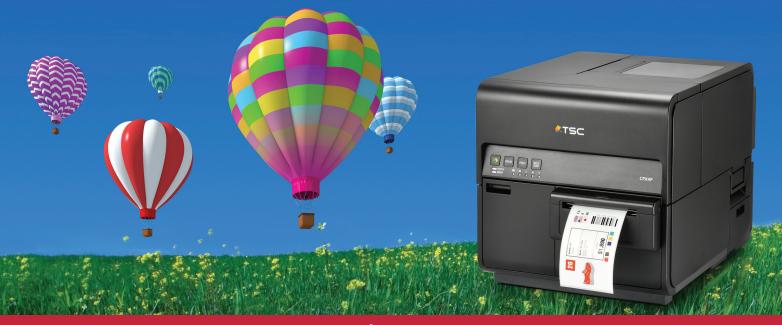

# **CPX4 Series**

## Colorize Your Business, Expand Your Vision

#### Retail

- Product label
- Self-edge/ promotional/ markdown label

**CPX4 Series,** consisting of CPX4P and CPX4D, is an advanced digital label printing solution, allowing for customized label design using pigment or dye based inks with astonishing resolution quality at industry leading speed.