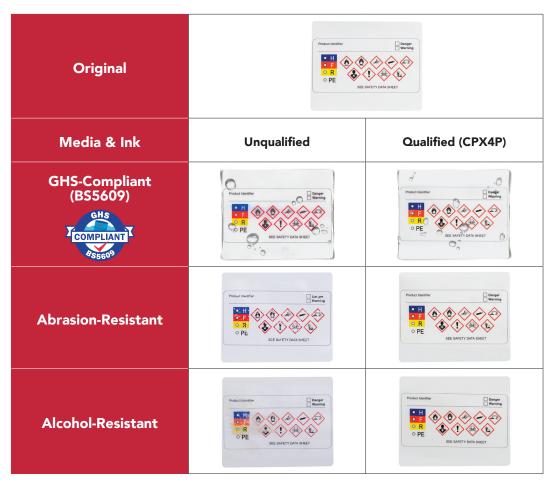

## **Industy Compliance**

 Capable of delivering GHS-Compliant label and fulfill industry requirements with water, fade, abrasion, and smudge resistant for long-term durability