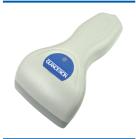

**CCD-touch technology for POS and warehouses** 

- CCD Touch Scanner for bar codes
- 80 mm scanning width
- Reads all commercial bar code types
- With trigger on bottom side
- Required connection cable included